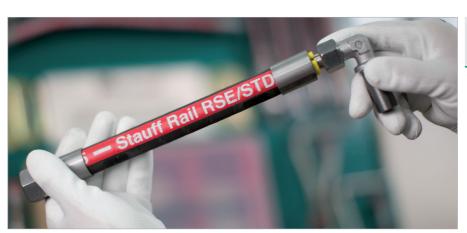

#### **Hose Assemblies**

- All hose types commonly used in hydraulic applications
- Hose connectors with interlocking protection
- Optimum hose preparation from cutting and skiving to cleaning
- Testing according to standard or customer's specification
- Cleaning of processed hoses in order to achieve specific cleanliness levels and requirements
- Capping and protecting the hose connectors