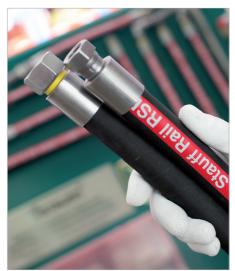

#### **Hose Assemblies**

- All hose types commonly used in hydraulic applications
- Hose connectors with interlocking protection
- Optimum hose preparation from cutting and skiving to cleaning
- Testing according to standard or customer's specification
- Cleaning of processed hoses in order to achieve specific cleanliness levels and requirements
- Capping and protecting the hose connectors